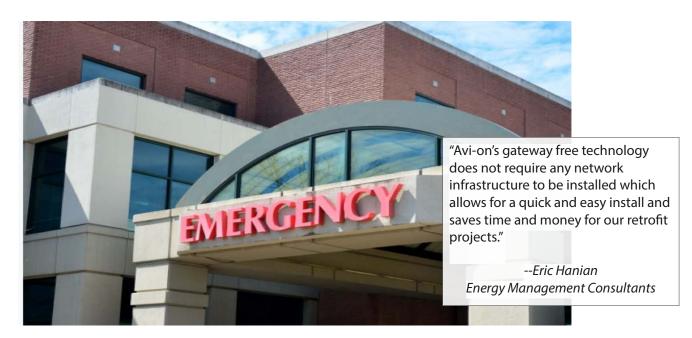

- **Avi-on Lighting Controls** are flexible, easy to install, and easy to change. The Energy Savings International fixtures arrived onsite with the controls onboard and setup to simplify the installation.
- Avi-on Lighting Controls are easy to expand and scale in phases, saving thousands in installation costs with no gateways required. With a large section of the building already powered by Avi-on, it was easy for installers to expand the network and setup the new phase.