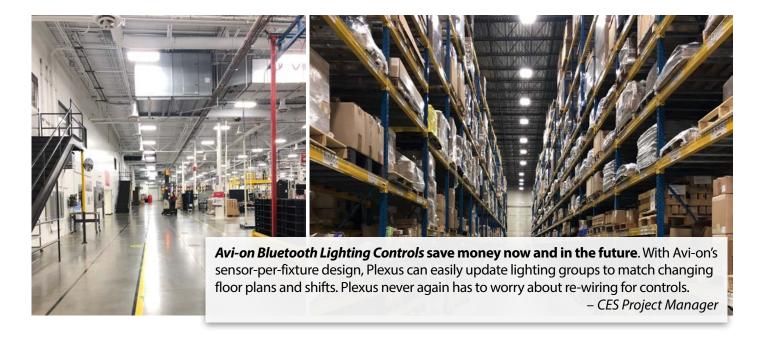

## **Corporation Distribution Center**

CONTEMPORARY ENERGY SOLUTIONS

164,000 Square Foot Warehouse in Appleton, WI

Contemporary Energy Solutions (CES) and Avi-on® Bluetooth® Lighting Controls were selected for a 164,000 square foot distribution center in Appleton, Wisconsin, that is a global leader in complex product design, manufacturing, supply chain, and aftermarket services.

- **Sensors integrated on every LED fixture replaced outdated lighting.** CES integrated Avi-on's controls directly into the CES' energy-efficient LED fixtures, replacing outdated high bays, and complicated old controls.
- Avi-on's networked Bluetooth® controls are flexible and easy to change. By selecting Avi-on's occupancy sensing and advanced scheduling capabilities throughout the facility, Plexus is enjoying improved worker safety plus the ability to change the lighting to match warehouse floor plan layouts.
- **Avi-on controls plus CES LEDs deliver a 2.5-year payback.** The combination of networked controls PLUS energy efficiency LEDs maximized the ComEd utility rebates (25% of the total project cost) saving Plexus over \$67,000 per year.