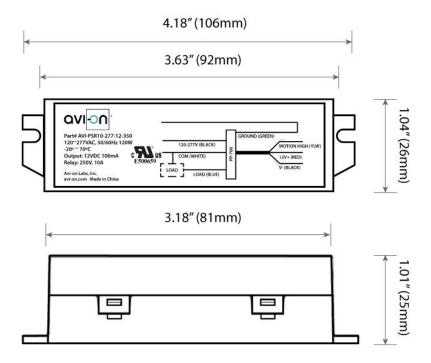

put: 12VDC, 100mA
- Short Circuit Protection: Self-Recover
- Operating Temperature: -40° C to 80°C
- Storage Temperature: -40° C to 80°C
- Relative Humidity: 10-95%
- Color: Black
- Switching Relay: 10A @ 250V, 5A @277V

## ORDERING INFORMATION

| Part Number          | Name                            | Description                  |
|----------------------|---------------------------------|------------------------------|
| AVI-PSR10-277-12-350 | Avi-on Low Voltage Power Supply | 12V Power Supply + 10A Relay |

To order please contact Avi-on sales at **(877) AVION-US,** (877) 284-6687 or **prosales@avi-on.com** for information on becoming an Avi-on partner and order details.

| Project | Location/<br>Type |
|---------|-------------------|
|---------|-------------------|



# **DIAGRAMS**



Figure 1. Dimensions



Figure 2. Wiring Diagram