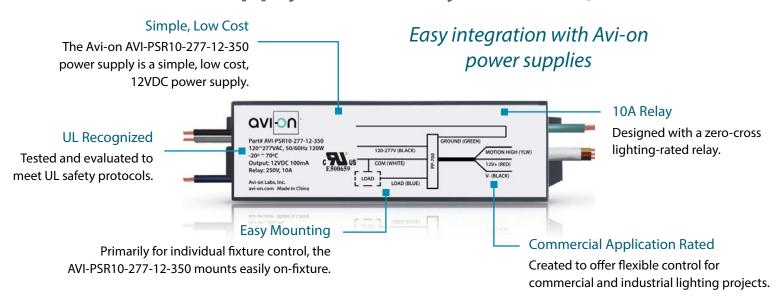

### **SPECIFICATIONS**

Avi-on power supplies are designed to offer flexible control for commercial and industrial lighting applications. They operate in a wide range of applications that require high voltage switching (120-277VAC) of an LED driver, in addition to powering low voltage controls and sensors. The AVI-PSR10-277-12-350 is designed primarily for individual fixture control applications and is not applicable for 16A circuit-based control or plug loads. The AVI-PSR10-277-12-350 consists of a zero-cross lighting-rated relay and a 12VDC low-voltage power supply output. Please note that a 100mA supply current may not be sufficient to power all attached sensor types in addition to fixture control; consider using AVI-PSR10-277-12-250 if a higher capacity is needed.

#### **Features**

- · Zero cross lighting rated relay
- 100mA 12 VDC Output
- · UL Recognized

#### **Product Data**

- Product Type: Low Voltage Power Pack
- Input: 120-277VAC, 50/60Hz
- · Output: 12VDC, 100mA
- Short Circuit Protection: Self-Recover
- Operating Temperature: -40° C to 80°C
- Storage Temperature: -40° C to 80°C
- Relative Humidity: 10-95%
- Color: Black
- Switching Relay: 10A @ 250V, 5A @277V