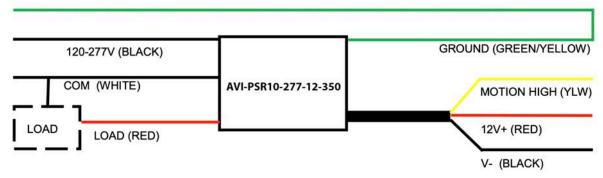

t Circuit Protection: Self-Recover
- Operating Temperature: -40° C to 80°C
- Storage Temperature: -40° C to 80°C
- Relative Humidity: 10-95%
- Color: Black
- Switching Relay: 10A @ 250V, 5A @277V

## ORDERING INFORMATION

| Part Number          | Name                            | Description                  |
|----------------------|---------------------------------|------------------------------|
| AVI-PSR10-277-12-350 | Avi-on Low Voltage Power Supply | 12V Power Supply + 10A Relay |

To order please contact Avi-on sales at **(877) AVION-US,** (877) 284-6687 or **prosales@avi-on.com** for information on becoming an Avi-on partner and order details.

| Project | Location/<br>Type |
|---------|-------------------|
|---------|-------------------|



# **DIAGRAMS**



Figure 1. Dimensions



Figure 2. Wiring Diagram