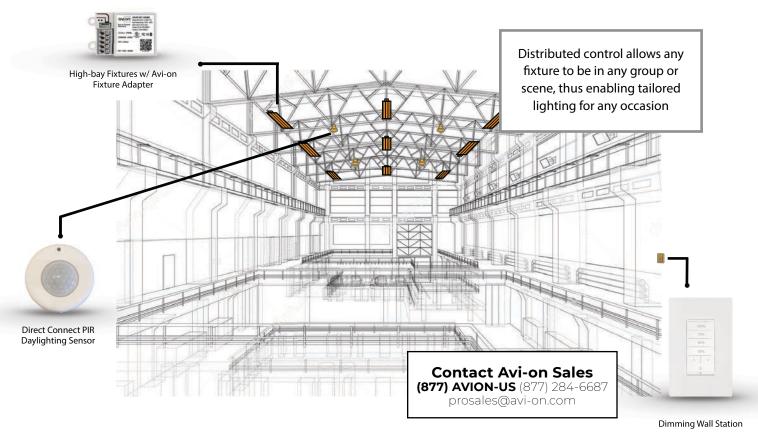

#### Gateway-free, Distributed Control

Gain optimal energy savings without a complicated gateway: no single point of failure, no extra cost/hassle, and no special network or panel installation

### Flexible Control Strategies

Mix scheduled and sensor-based controls with no gateway required

### Hassle-free Commissioning

Intuitive tools enable rapid setup and changes to any combination of sensors, zones, schedules, and scenes

**Dimming Wall Station**