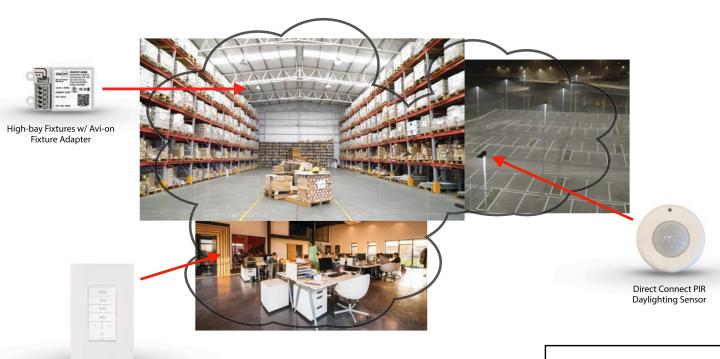

#### Control the Whole Property

Combine indoor and outdoor lighting control in one easy to use solution

## **UNLIMITED COVERAGE**

Avi-on mesh provides worry-free wireless connectivity that grows with your needs for interior and exterior applications..

Contact Avi-on Sales (877) AVION-US (877) 284-6687 prosales@avi-on.com